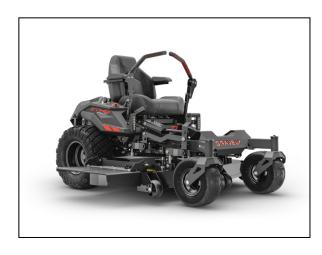

# Gravely ZT HD Stealth 52" Kawasaki Zero Turn Mower

#### EXPECTATIONS ELEVATED.

More style, more comfort, more speed, and more precision have made the ZT HD one of the top selling machines in its class. It was built to commercial standards for power and durability. The only thing that makes it a residential mower is its address.