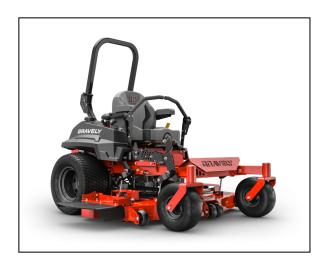

## Gravely Pro-Turn 260 Kawasaki® Zero-Turn Mower 992298

Read More

SKU:992298

**Price:**\$12799

Categories: Closeout Models

## Gravely Pro-Turn® 200 60" Kawasaki

Tackle demanding jobs day after day with the durable performance of the PRO-TURN 200. Smart design and durability are packed into the PRO-TURN 200. Nimble and comfortable, the 200 delivers performance season after season with a full-suspension seat system and a 7-gauge X-Factor deck.

## Features may include:

- X-Factor® II Deck The 7-gauge, X-Factor® II Deck is fabricated from top to bottom, providing industrial-strength peace of mind that's reinforced with an exclusive limited lifetime warranty.
- Seating System A full-suspension seat provides added lateral stability and improved durability with vibration control for all-day comfort.
- Steel Chassis A heavy-duty, 1.5-inch x 3-inch steel, the singular tubular frame is fabricated with four engine frame isolation points to reduce cockpit vibration by 45% while lessening operator fatigue.