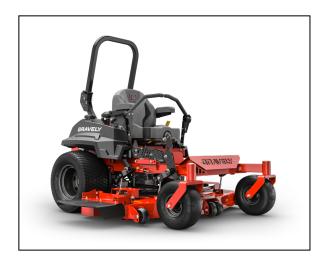

## Gravely Pro-Turn 260 Kawasaki® Zero-Turn Mower 992269

Read More

SKU:992269

**Price:**\$12599

**Categories:**Closeout Models

## Gravely Pro-Turn® 200 60" Kawasaki

Tackle demanding jobs day after day with the durable performance of the PRO-TURN 200. Smart design and durability are packed into the PRO-TURN 200. Nimble and comfortable, the 200 delivers performance season after season with a full-suspension seat system and a 7-gauge X-Factor deck.